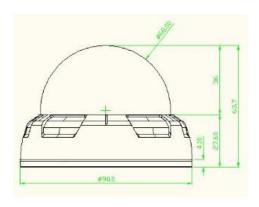

## **Specifications**

|                          | ADDC550N                                    | ADDC550P              |
|--------------------------|---------------------------------------------|-----------------------|
| Signal System            | NTSC                                        | PAL                   |
| Scanning System          | 2:1 Interlace                               |                       |
| Scanning Frequency(H)    | 15.734kHz                                   | 15.625kHz             |
| Scanning Frequency(V)    | 59.94Hz                                     | 50Hz                  |
| Image Sensor             | 1/3 inch SONY Super HAD CCD                 |                       |
| Sync. System             | Internal                                    |                       |
| Total Pixels Number      | 811(H) x 508(V) 410K                        | 795(H) x 596(V) 470K  |
| Effective Pixels Number  | 768(H) x 494(V) 380K                        | 752(H) x 582 (V) 440K |
| Horizontal Resolution    | 550TVL                                      |                       |
| Video Output Level       | 1.0 Vp-p (75Ω, Composite)                   |                       |
| S/N Ratio                | More than 50dB (AGC off)                    |                       |
| Lens                     | Fixed Lens (f=2.45mm or f=3.8mm or f=6.0mm) |                       |
| Min. Illumination        | 0.3Lux                                      |                       |
| White Balance            | Auto                                        |                       |
| AGC                      | Auto                                        |                       |
| BLC                      | Auto                                        |                       |
| Focus Mode               | Manual                                      |                       |
| Input/Output Connector   | Power (Red Jack), Video (Yellow Jack)       |                       |
| Electronic Shutter Speed | 1/60~10,000sec                              | 1/50~10,000sec        |
| Power Consumption        | DC12V (DC9V~15V) / 3W (Max)                 |                       |
| Dimensions               | 90(Φ) x 63.7(H) mm                          |                       |
| Weight (Net)             | Approx. 116g                                |                       |

### **Dimension**

Product offerings and specification are subject to change without notice. Actual products may vary from photos. Not all products include all features. Availability varies by region; contact your sales representative.