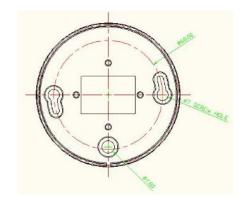

## **Specifications**

|                          | ADDC550N                                    | ADDC550P              |
|--------------------------|---------------------------------------------|-----------------------|
| Signal System            | NTSC                                        | PAL                   |
| Scanning System          | 2:1 Interlace                               |                       |
| Scanning Frequency(H)    | 15.734kHz                                   | 15.625kHz             |
| Scanning Frequency(V)    | 59.94Hz                                     | 50Hz                  |
| Image Sensor             | 1/3 inch SONY Super HAD CCD                 |                       |
| Sync. System             | Internal                                    |                       |
| Total Pixels Number      | 811(H) x 508(V) 410K                        | 795(H) x 596(V) 470K  |
| Effective Pixels Number  | 768(H) x 494(V) 380K                        | 752(H) x 582 (V) 440K |
| Horizontal Resolution    | 550TVL                                      |                       |
| Video Output Level       | 1.0 Vp-p (75Ω, Composite)                   |                       |
| S/N Ratio                | More than 50dB (AGC off)                    |                       |
| Lens                     | Fixed Lens (f=2.45mm or f=3.8mm or f=6.0mm) |                       |
| Min. Illumination        | 0.3Lux                                      |                       |
| White Balance            | Auto                                        |                       |
| AGC                      | Auto                                        |                       |
| BLC                      | Auto                                        |                       |
| Focus Mode               | Manual                                      |                       |
| Input/Output Connector   | Power (Red Jack), Video (Yellow Jack)       |                       |
| Electronic Shutter Speed | 1/60~10,000sec                              | 1/50~10,000sec        |
| Power Consumption        | DC12V (DC9V~15V) / 3W (Max)                 |                       |
| Dimensions               | 90(Φ) x 63.7(H) mm                          |                       |
| Weight (Net)             | Approx. 116g                                |                       |

### **Dimension**

Product offerings and specification are subject to change without notice. Actual products may vary from photos. Not all products include all features. Availability varies by region; contact your sales representative.