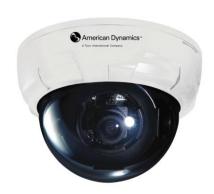

# ADDC550P

High Resolution Color Mini Dome Camera 2.45mm/3.8mm/6.0mm Fix Lens Selectable

#### **Features That Make a Difference**

■ High Sensitive 1/3" SONY Super HAD CCD

■ Built-in Fixed Lens (f=2.45mm or f=3.8mm or f=6.0mm)

■ High Resolution: 550TVL

■ Min. Illumination: 0.3Lux

■ AWB, AGC, BLC

■ 3-Axis Movement for Free Lens Rotation

### **Application**

Indoor small area surveillance application, such as corner, corridor and elevator (2.45mm lens), etc.